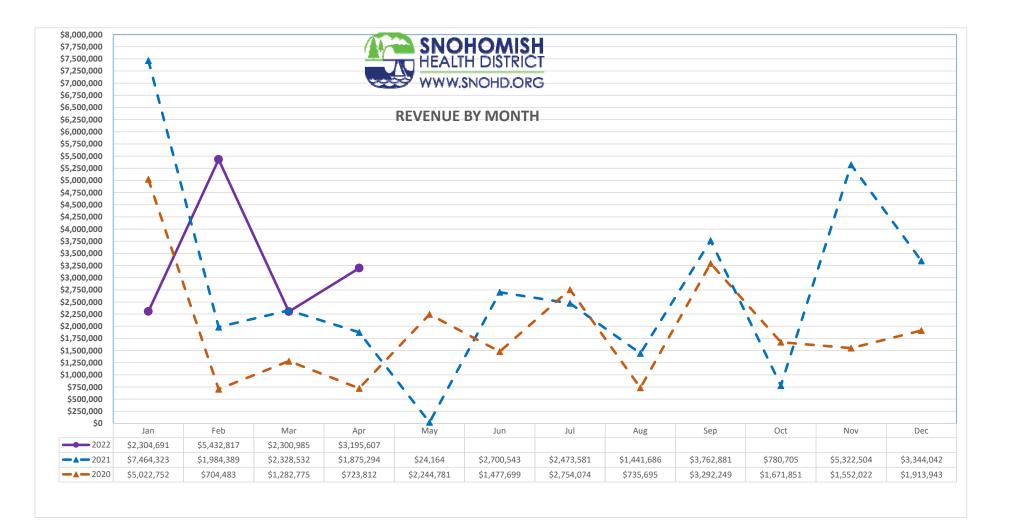

838 |
|                                | Vital Records Program Net Revenue                                            | (\$4,790)                          | \$86,878                           | \$91,668                         |
| 1                              | ENVIRONMENTAL HEALTH DIVISION Net Revenue                                    | \$510,365                          | \$1,520,040                        | \$1,009,675                      |
|                                | AGENCY Net Revenue                                                           | \$0                                | \$2,853,863                        | \$2,853,863                      |

<sup>1</sup> The 2022 Overhead for Actuals is based on the Department of Health approved rate for the District of 10.5%.