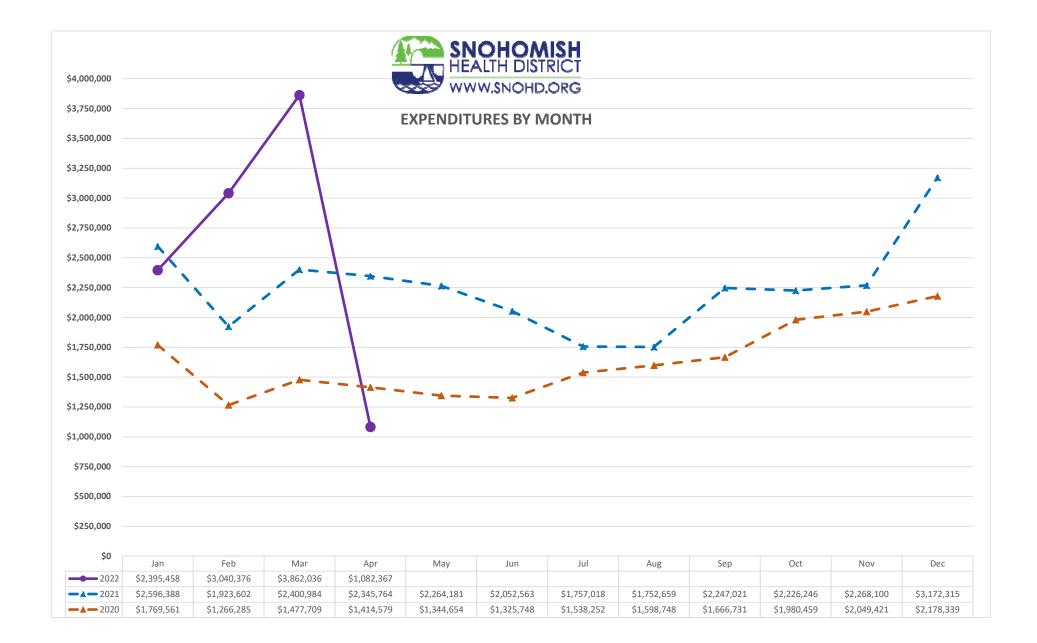

8 |
|                                | Vital Records Program Net Revenue                                            | (\$4,790)                          | \$86,878                           | \$91,668                         |
| 1                              | ENVIRONMENTAL HEALTH DIVISION Net Revenue                                    | \$510,365                          | \$1,520,040                        | \$1,009,675                      |
|                                | AGENCY Net Revenue                                                           | \$0                                | \$2,853,863                        | \$2,853,863                      |

<sup>1</sup> The 2022 Overhead for Actuals is based on the Department of Health approved rate for the District of 10.5%.