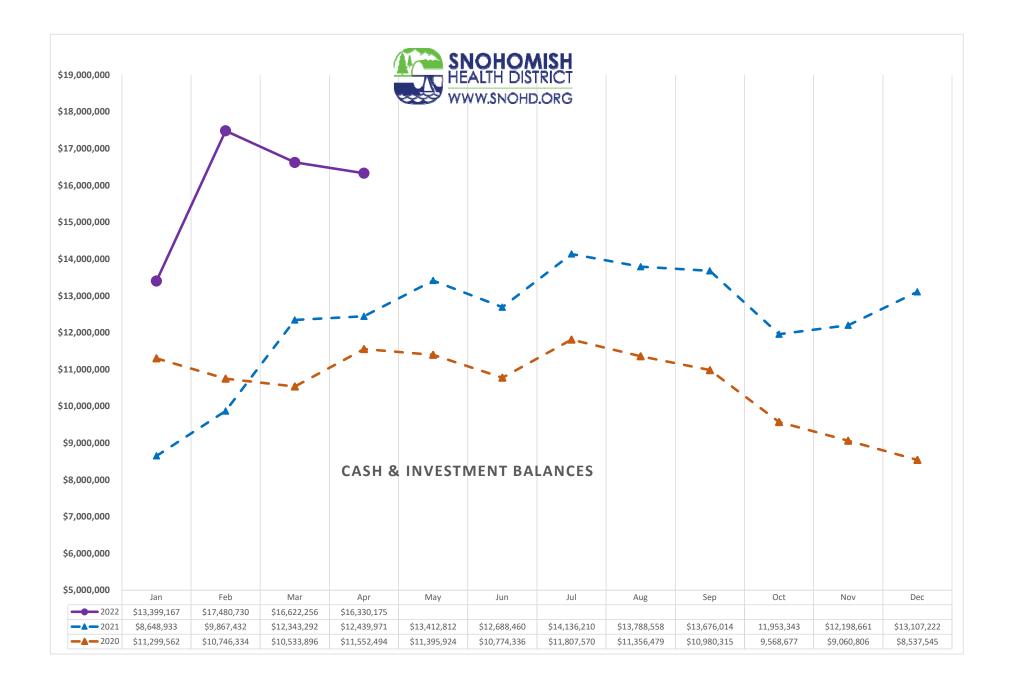

6,838 |
|                                | Vital Records Program Net Revenue                                            | (\$4,790)                          | \$86,878                           | \$91,668                         |
| 1                              | ENVIRONMENTAL HEALTH DIVISION Net Revenue                                    | \$510,365                          | \$1,520,040                        | \$1,009,675                      |
|                                | AGENCY Net Revenue                                                           | \$0                                | \$2,853,863                        | \$2,853,863                      |

<sup>1</sup> The 2022 Overhead for Actuals is based on the Department of Health approved rate for the District of 10.5%.