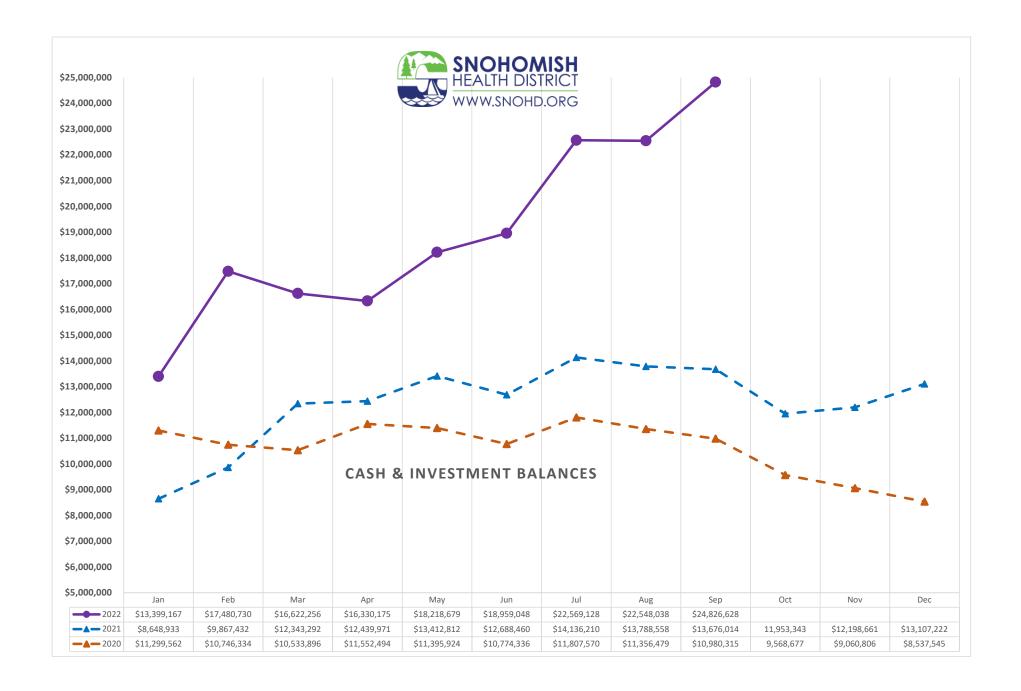

## 2022 Financial Report - Balance Sheet As of 09/30/2022

Unaudited - for internal use only

| Assets                                           |              |
|--------------------------------------------------|--------------|
| Cash and Cash Equivalents                        | \$2,086,342  |
| Investments                                      | 22,751,300   |
| Unrealized Gain/(Loss) on Investments            | (11,013)     |
| Accounts Receivable                              | 157,645      |
| Due from Other Government                        | 1,022,831    |
| Prepaid Expenditures                             | 77,522       |
| Total Assets                                     | \$26,084,626 |
| Liabilities                                      |              |
| Revenue Collected in Advance                     | \$ 2,083     |
| Accounts Payable                                 | 626,416      |
| Other Accrued Liabilities                        | 737,813      |
| Total Liabilities                                | \$1,366,312  |
| Fund Balance                                     |              |
| Non-Spendable*                                   | \$2,083      |
| Board-Approved Reserves:                         |              |
| Working Capital - 60 Days of Operating Budget    | 4,675,992    |
| Compensated Absences**                           | 2,238,000    |
| Capital Improvements                             | 70,000       |
| Emergency                                        | 500,000      |
| Rucker Building - Reserve from 2015 Water Damage | 134,822      |
| Estimated Programmatic Restricted Funds          | 0            |
| Unreserved                                       | 17,097,417   |
| Total Fund Balance                               | \$24,718,314 |
| Total Liabilities & Fund Balance                 | \$26,084,626 |