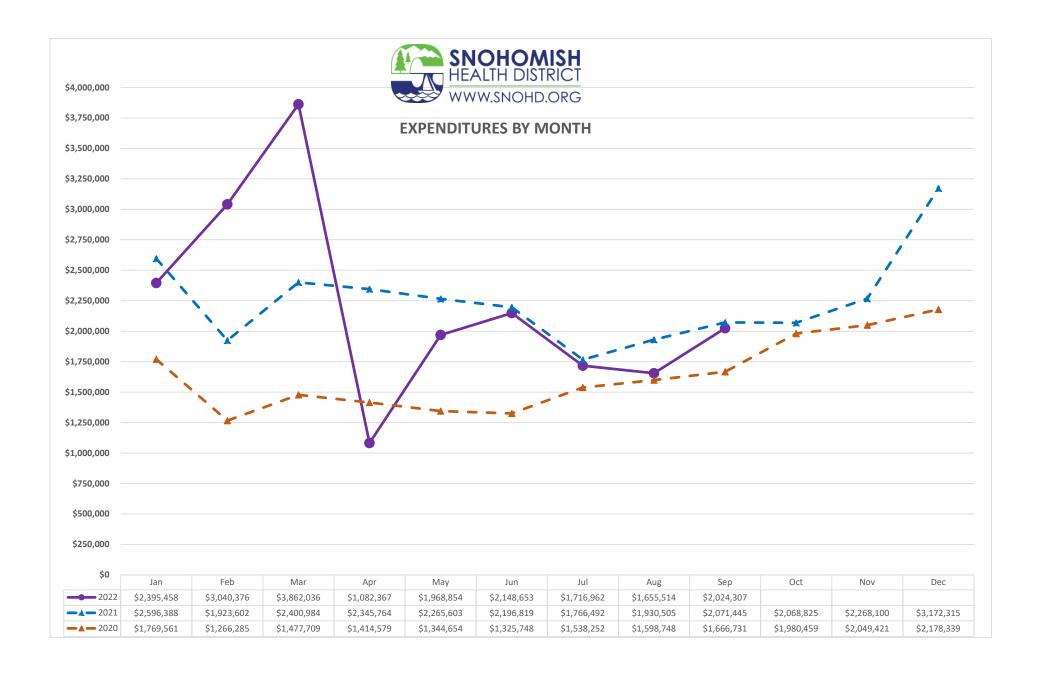

## District-Wide Revenues & Expenditures For the 9 Months Ended 09/30/2022

Unaudited - for internal use only

|                                    | 2020 YTD     | 2021 YTD     | 2022 Budget<br>Amd 1 | 2022 YTD     | Remaining<br>Balance | Actuals as %<br>Budget |
|------------------------------------|--------------|--------------|----------------------|--------------|----------------------|------------------------|
| Revenue:                           |              |              |                      |              |                      |                        |
| Licenses & Permits                 | 3,863,292    | 3,813,838    | 4,060,458            | 3,718,814    | 341,645              | 91.59%                 |
| Federal Grants                     | 4,689,510    | 12,198,518   | 10,186,267           | 9,268,514    | 917,753              | 90.99%                 |
| State Grants                       | 6,081,996    | 4,527,536    | 9,146,160            | 8,340,172    | 805,988              | 91.19%                 |
| Intergovernmental Revenue          | 2,149,976    | 2,596,475    | 2,678,612            | 1,695,800    | 982,812              | 63.31%                 |
| Charges for Goods & Services       | 1,236,468    | 1,913,133    | 2,283,261            | 1,781,088    | 502,173              | 78.01%                 |
| Miscellaneous Revenues             | 217,076      | 124,142      | 150,530              | 262,510      | (111,980)            | 174.39%                |
| Total Revenues                     | 18,238,318   | 25,173,642   | 28,505,288           | 25,066,898   | 3,438,390            | 87.94%                 |
|                                    |              |              |                      |              |                      |                        |
| Expenditures                       |              |              |                      |              |                      |                        |
| <u>Labor:</u>                      |              |              |                      |              |                      |                        |
| Salaries, Payroll Taxes & Benefits | (10,305,728) | (12,403,071) | (18,895,042)         | (13,004,576) | (5,890,466)          | 68.83%                 |
|                                    |              |              |                      |              |                      |                        |
| Non-Labor:                         |              |              |                      |              |                      |                        |
| Supplies                           | (281,340)    | (371,709)    | (443,623)            | (1,361,289)  | 917,666              | 306.86%                |
| Professional Services              | (1,202,499)  | (4,635,301)  | (4,117,570)          | (3,162,682)  | (954,888)            | 76.81%                 |
| Communication                      | (107,462)    | (104,703)    | (148,776)            | (89,982)     | (58,794)             | 60.48%                 |
| Mileage & Travel                   | (7,124)      | (13,505)     | (358,372)            | (222,277)    | (136,095)            | 62.02%                 |
| Board of Health Per Diem           | (12,485)     | (8,690)      | (10,380)             | (10,120)     | (260)                | 97.50%                 |
| Advertising                        | (16,829)     | (271,764)    | (1,096,060)          | (196,908)    | (899,152)            | 17.97%                 |
| Rents & Leases                     | (214,303)    | (368,367)    | (266,304)            | (287,953)    | 21,649               | 108.13%                |
| General Insurance                  | (181,741)    | (202,203)    | (180,009)            | (254,991)    | 74,982               | 141.65%                |
| Utilities                          | (55,174)     | (60,524)     | (75,540)             | (55,315)     | (20,225)             | 73.23%                 |
| Repairs & Maintenance              | (352,161)    | (366,440)    | (599,620)            | (169,291)    | (430,329)            | 28.23%                 |
| Dues & Memberships                 | (44,522)     | (46,318)     | (54,440)             | (55,307)     | 867                  | 101.59%                |
| Subscriptions                      | (13,840)     | (41,467)     | (5,292)              | (14,347)     | 9,055                | 271.12%                |
| Printing & Binding                 | (22,101)     | (33,899)     | (36,574)             | (11,640)     | (24,934)             | 31.83%                 |
| Tuition & Registration             | (11,094)     | (23,981)     | (227,000)            | (49,218)     | (177,782)            | 21.68%                 |