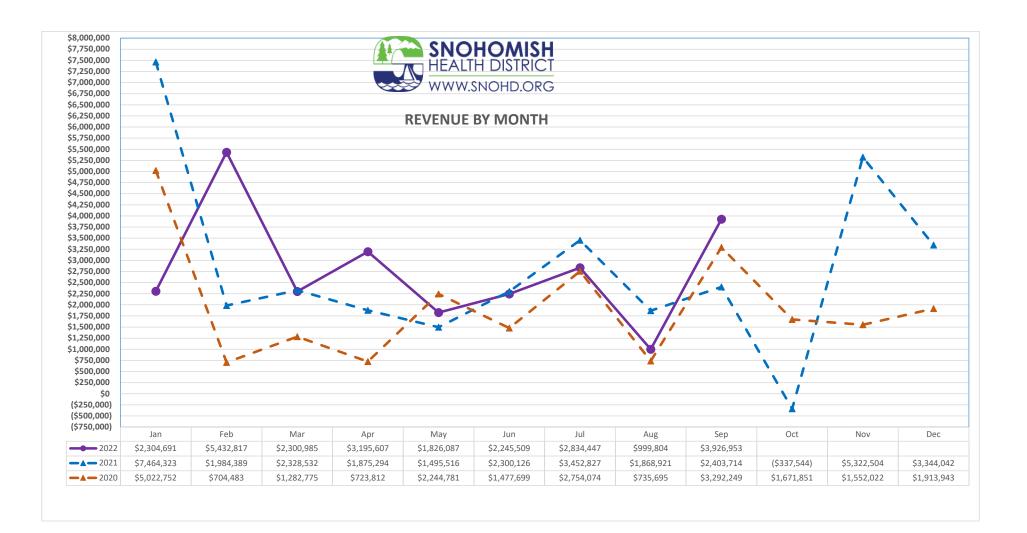

## District-Wide Revenues & Expenditures For the 9 Months Ended 09/30/2022

Unaudited - for internal use only

|                                    | 2020 YTD     | 2021 YTD     | 2022 Budget<br>Amd 1 | 2022 YTD     | Remaining<br>Balance | Actuals as %<br>Budget |
|------------------------------------|--------------|--------------|----------------------|--------------|----------------------|------------------------|
| Revenue:                           |              |              |                      |              |                      |                        |
| Licenses & Permits                 | 3,863,292    | 3,813,838    | 4,060,458            | 3,718,814    | 341,645              | 91.59%                 |
| Federal Grants                     | 4,689,510    | 12,198,518   | 10,186,267           | 9,268,514    | 917,753              | 90.99%                 |
| State Grants                       | 6,081,996    | 4,527,536    | 9,146,160            | 8,340,172    | 805,988              | 91.19%                 |
| Intergovernmental Revenue          | 2,149,976    | 2,596,475    | 2,678,612            | 1,695,800    | 982,812              | 63.31%                 |
| Charges for Goods & Services       | 1,236,468    | 1,913,133    | 2,283,261            | 1,781,088    | 502,173              | 78.01%                 |
| Miscellaneous Revenues             | 217,076      | 124,142      | 150,530              | 262,510      | (111,980)            | 174.39%                |
| Total Revenues                     | 18,238,318   | 25,173,642   | 28,505,288           | 25,066,898   | 3,438,390            | 87.94%                 |
|                                    |              |              |                      |              |                      |                        |
| Expenditures                       |              |              |                      |              |                      |                        |
| <u>Labor:</u>                      |              |              |                      |              |                      |                        |
| Salaries, Payroll Taxes & Benefits | (10,305,728) | (12,403,071) | (18,895,042)         | (13,004,576) | (5,890,466)          | 68.83%                 |
|                                    |              |              |                      |              |                      |                        |
| Non-Labor:                         |              |              |                      |              |                      |                        |
| Supplies                           | (281,340)    | (371,709)    | (443,623)            | (1,361,289)  | 917,666              | 306.86%                |
| Professional Services              | (1,202,499)  | (4,635,301)  | (4,117,570)          | (3,162,682)  | (954,888)            | 76.81%                 |
| Communication                      | (107,462)    | (104,703)    | (148,776)            | (89,982)     | (58,794)             | 60.48%                 |
| Mileage & Travel                   | (7,124)      | (13,505)     | (358,372)            | (222,277)    | (136,095)            | 62.02%                 |
| Board of Health Per Diem           | (12,485)     | (8,690)      | (10,380)             | (10,120)     | (260)                | 97.50%                 |
| Advertising                        | (16,829)     | (271,764)    | (1,096,060)          | (196,908)    | (899,152)            | 17.97%                 |
| Rents & Leases                     | (214,303)    | (368,367)    | (266,304)            | (287,953)    | 21,649               | 108.13%                |
| General Insurance                  | (181,741)    | (202,203)    | (180,009)            | (254,991)    | 74,982               | 141.65%                |
| Utilities                          | (55,174)     | (60,524)     | (75,540)             | (55,315)     | (20,225)             | 73.23%                 |
| Repairs & Maintenance              | (352,161)    | (366,440)    | (599,620)            | (169,291)    | (430,329)            | 28.23%                 |
| Dues & Memberships                 | (44,522)     | (46,318)     | (54,440)             | (55,307)     | 867                  | 101.59%                |
| Subscriptions                      | (13,840)     | (41,467)     | (5,292)              | (14,347)     | 9,055                | 271.12%                |
| Printing & Binding                 | (22,101)     | (33,899)     | (36,574)             | (11,640)     | (24,934)             | 31.83%                 |
| Tuition & Registration             | (11,094)     | (23,981)     | (227,000)            | (49,218)     | (177,782)            | 21.68%                 |